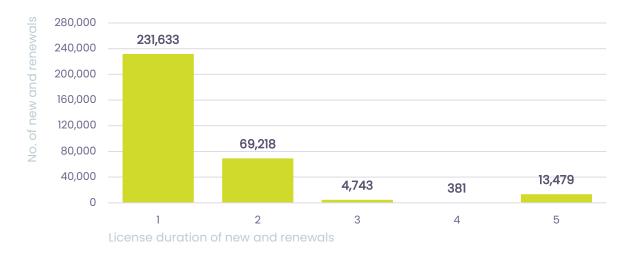

4,138,919 | 4,001,431 | 3,392,742 | 22.0%  |

#### Registrations by namespace

|        | Oct-19    | Oct-20    | Oct-21    | Oct-22    | Y-o-Y |
|--------|-----------|-----------|-----------|-----------|-------|
| .au    | -         | -         | -         | 688,712   | 00.0% |
| com.au | 2,846,981 | 2,891,424 | 3,061,575 | 3,115,113 | 1.7%  |
| net.au | 235,926   | 218,897   | 216,762   | 220,415   | 1.7%  |
| org.au | 72,891    | 73,850    | 75,307    | 74,477    | -1.1% |
| asn.au | 3,269     | 3,096     | 3,141     | 3,125     | -0.5% |
| id.au  | 12,354    | 12,516    | 12,919    | 13,073    | 1.2%  |
| edu.au | -         | _         | 17,031    | 17,324    | 1.7%  |
| gov.au | -         | -         | 5,631     | 6,218     | 10.4% |

#### Distribution of domain name licence periods





### Afilias service level performance

| Service Level Name                                      |         | Expected | Aug 22 | Sep 22 | Oct 22 |
|---------------------------------------------------------|---------|----------|--------|--------|--------|
| Overall DNS Availability                                |         | 100%     | 100%   | 100%   | 100%   |
| DNS availability<br>per Anycast node                    | q.au    | 99.9%    | 100%   | 100%   | 100%   |
|                                                         | r.au    | 99.9%    | 100%   | 100%   | 100%   |
|                                                         | s.au    | 99.9%    | 100%   | 100%   | 100%   |
|                                                         | t.au    | 99.9%    | 100%   | 100%   | 100%   |
|