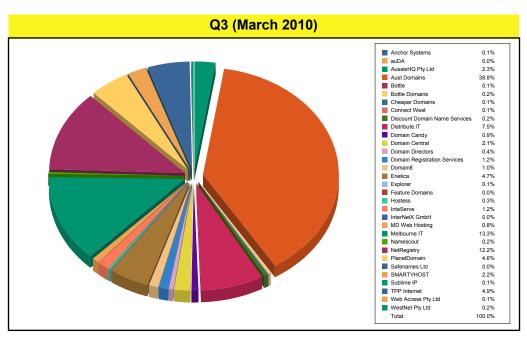

### AusRegistry EOY Report to auDA Quarterly Market Share Pie Charts

FY 2009/2010