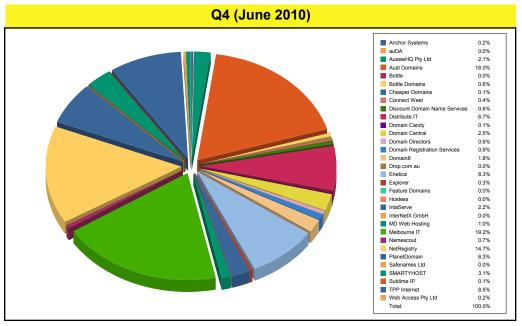

### AusRegistry EOY Report to auDA Quarterly Market Share Pie Charts

FY 2009/2010