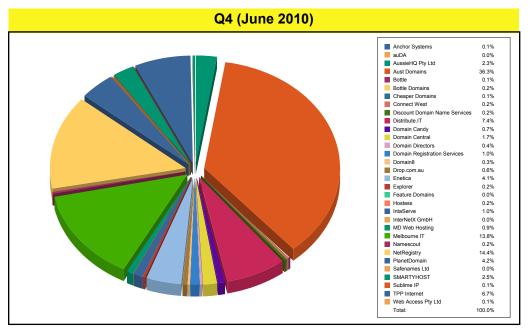

### AusRegistry EOY Report to auDA Quarterly Market Share Pie Charts

FY 2009/2010