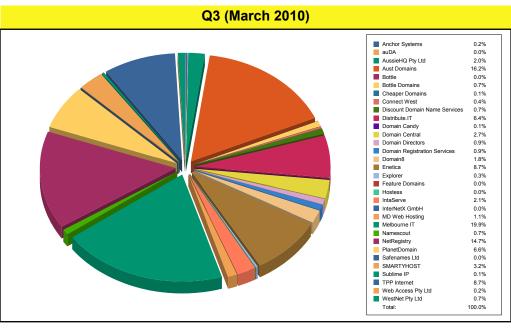

### AusRegistry EOY Report to auDA Quarterly Market Share Pie Charts

FY 2009/2010