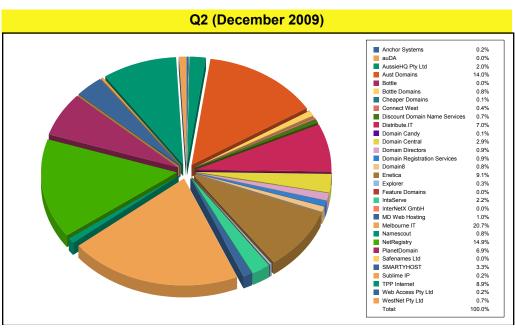

### AusRegistry EOY Report to auDA Quarterly Market Share Pie Charts

FY 2009/2010