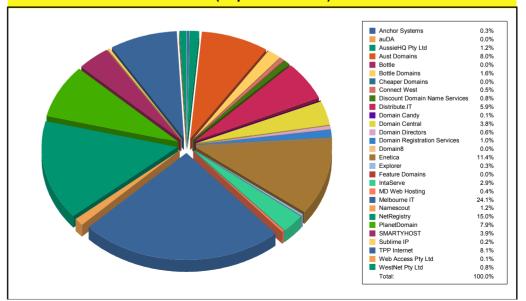

### AusRegistry EOY Report to auDA Quarterly New Registrations Market Share Pie Charts

FY 2008/2009