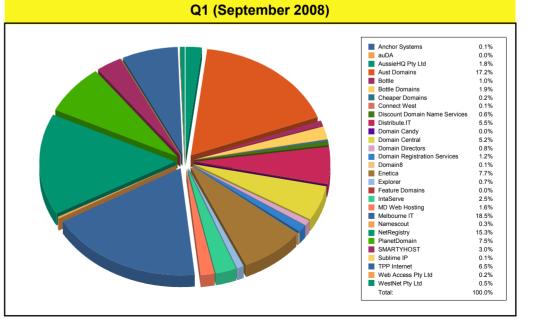

### AusRegistry EOY Report to auDA Quarterly New Registrations Market Share Pie Charts

FY 2008/2009

#### Q2 (December 2008)

| Anchor Systems                | 0.1%   |
|-------------------------------|--------|
| auDA                          | 0.0%   |
| AussieHQ Pty Ltd              | 2.3%   |
| Aust Domains                  | 25.3%  |
| Bottle                        | 2.3%   |
| Bottle Domains                | 1.8%   |
| Cheaper Domains               | 0.2%   |
| Connect West                  | 0.1%   |
| Discount Domain Name Services | 0.3%   |
| Distribute.IT                 | 4.8%   |
| Domain Candy                  | 0.0%   |
| Domain Central                | 5.0%   |
| Domain Directors              | 0.4%   |
| Domain Registration Services  | 1.2%   |
| Domain8                       | 0.1%   |
| Enetica                       | 6.7%   |
| Explorer                      | 0.7%   |
| Feature Domains               | 0.1%   |
| IntaServe                     | 2.2%   |
| MD Web Hosting                | 1.0%   |
| Melbourne IT                  | 14.8%  |
| Namescout                     | 0.4%   |
| NetRegistry                   | 12.8%  |
| PlanetDomain<br>SMARTYHOST    | 7.4%   |
| SMARTYHOST                    | 3.2%   |
| Sublime IP                    | 0.2%   |
| TPP Internet                  | 6.2%   |
| Web Access Pty Ltd            | 0.1%   |
| WestNet Pty Ltd               | 0.6%   |
| Total:                        | 100.0% |
|                               |        |