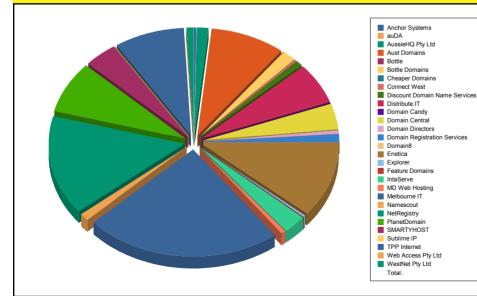

#### Q2 (December 2008)

0.3%

0.0%

1.5%

10.0%

0.0%

1.6%

0.0%

0.5%

0.8%

6 1%

0.1%

3.7%

0.6%

1.0%

0.0%

10.9%

0.3%

0.0%

2.8%

0.6%

22.8%

1.0%

14.9%

7.8%

3.8%

0.2%

8.1%

0.1%

0.8%

100.0%