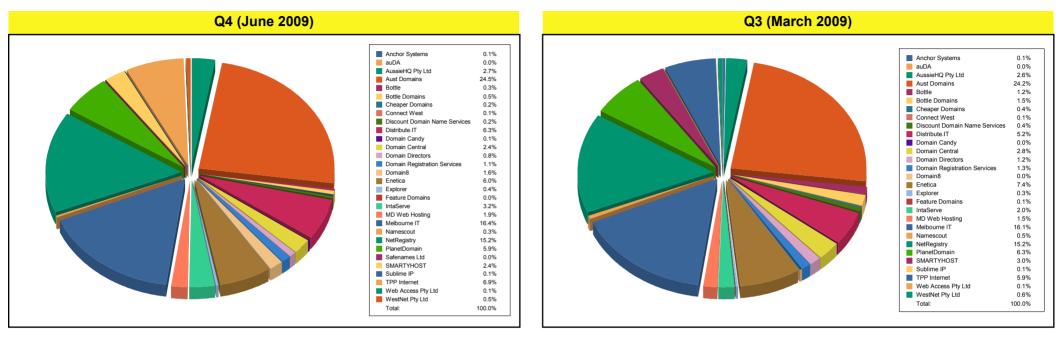

### AusRegistry EOY Report to auDA Quarterly New Registrations Market Share Pie Charts

FY 2008/2009

#### Q2 (December 2008)

| Anchor Systems                | 0.1%   |
|-------------------------------|--------|
| auDA                          | 0.0%   |
| AussieHQ Pty Ltd              | 2.3%   |
| Aust Domains                  | 25.3%  |
| Bottle                        | 2.3%   |
| Bottle Domains                | 1.8%   |
| Cheaper Domains               | 0.2%   |
| Connect West                  | 0.1%   |
| Discount Domain Name Services | 0.3%   |
| Distribute.IT                 | 4.8%   |
| Domain Candy                  | 0.0%   |
| Domain Central                | 5.0%   |
| Domain Directors              | 0.4%   |
| Domain Registration Services  | 1.2%   |
| Domain8                       | 0.1%   |
| Enetica                       | 6.7%   |
| Explorer                      | 0.7%   |
| Feature Domains               | 0.1%   |
| IntaServe                     | 2.2%   |
| MD Web Hosting                | 1.0%   |
| Melbourne IT                  | 14.8%  |
| Namescout                     | 0.4%   |
| NetRegistry                   | 12.8%  |
| PlanetDomain<br>SMARTYHOST    | 7.4%   |
| SMARTYHOST                    | 3.2%   |
| Sublime IP                    | 0.2%   |
| TPP Internet                  | 6.2%   |
| Web Access Pty Ltd            | 0.1%   |
| WestNet Pty Ltd               | 0.6%   |
| Total:                        | 100.0% |
|                               |        |