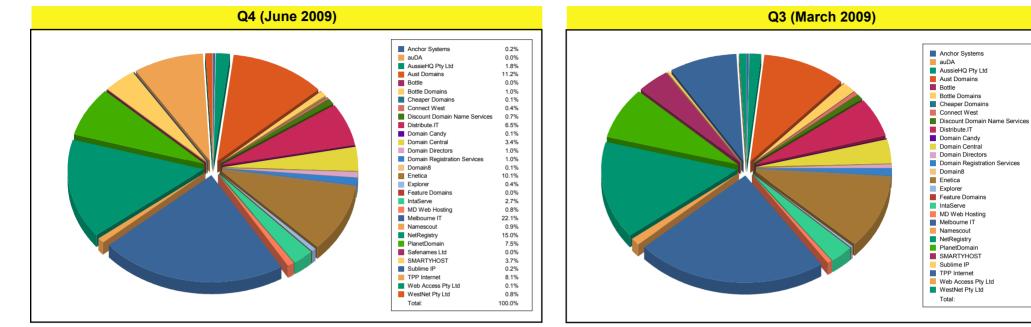

# AusRegistry EOY Report to auDA Quarterly Market Share Pie Charts

FY 2008/2009

0.3%

0.0%

1.4%

8.9%

0.0%

1.6%

0.0%

0.5%

0.8%

5.9%

0.1%

3.9%

0.6%

1.0%

0.0%

11.2%

0.3%

0.0%

2.8%

0.4%

23.5%

1 1%

14.9%

7.8%

3.9%

0.2%

8.2%

0.1%

0.8%

100.0%