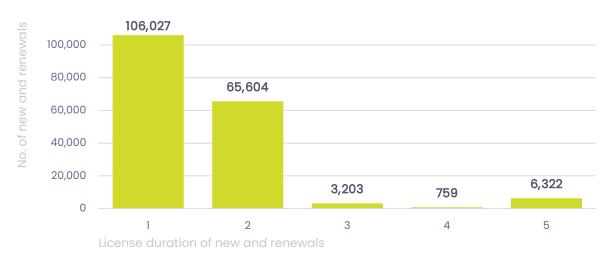

52,844    | 53,164    | -12.5% |
| Total names under management | 3,392,742 | 3,386,186 | 3,222,706 | 5.3%   |

#### Registrations by namespace

|        | Oct-18    | Oct-19    | Oct-20    | Oct-21    | YoY%  |
|--------|-----------|-----------|-----------|-----------|-------|
| com.au | 2,803,793 | 2,846,981 | 2,891,424 | 3,061,575 | 5.9%  |
| net.au | 253,320   | 235,926   | 218,897   | 216,762   | -1.0% |
| org.au | 71,406    | 72,891    | 73,850    | 75,307    | 2.0%  |
| asn.au | 3,304     | 3,269     | 3,096     | 3,141     | 1.5%  |
| id.au  | 12,387    | 12,354    | 12,516    | 12,919    | 3.2%  |
| edu.au | -         | -         | 17,042    | 17,031    | -0.1% |
| gov.au | -         | -         | 5,438     | 5,631     | 3.5%  |

#### Distribution of domain name licence periods





### Afilias service level performance

| Service Level Name                                    |      | Expected | Aug 21 | Sep 21 | Oct 21 |
|-------------------------------------------------------|------|----------|--------|--------|--------|
| Overall DNS Availability                              |      | 100%     | 100%   | 100%   | 100%   |
| DNS availability                                      | q.au | 99.9%    | 100%   | 100%   | 100%   |
| per Anycast node                                      | r.au | 99.9%    | 100%   | 100%   | 100%   |
|                                                       | s.au | 99.9%    | 100%   | 100%   | 100%   |
|                                                       | t.au | 99.9%    | 100%   | 100%   | 100%   |
| DNS update delay time - % of updat