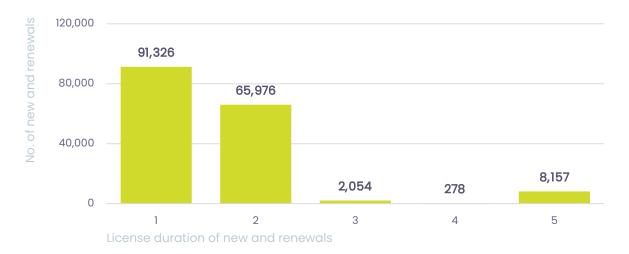

19    | Y-o-Y |
|------------------------------|-----------|-----------|-----------|-------|
| Total new domains            | 53,164    | 57,937    | 44,032    | 20.7% |
| Total names under management | 3,222,706 | 3,214,384 | 3,193,984 | 0.9%  |

## Registrations by namespace

|        | Oct 17    | Oct 18    | Oct 19    | Oct 20    | Y-o-Y |
|--------|-----------|-----------|-----------|-----------|-------|
| com.au | 2,757,290 | 2,803,793 | 2,846,981 | 2,891,424 | 1.6%  |
| net.au | 275,657   | 253,320   | 235,926   | 218,897   | -7.2% |
| org.au | 69,865    | 71,406    | 72,891    | 73,850    | 1.3%  |
| asn.au | 3,420     | 3,304     | 3,269     | 3,096     | -5.3% |
| id.au  | 12,547    | 12,387    | 12,354    | 12,516    | 1.3%  |

#### Distribution of domain name licence periods





## Afilias service level performance

| 0 1 1 111                                             |       |          |        |        |        |
|-------------------------------------------------------|-------|----------|--------|--------|--------|
| Service Level Name                                    |       | Expected | Aug 20 | Sep 20 | Oct 20 |
| Overall DNS Availability                              |       | 100%     | 100%   | 100%   | 100%   |
| DNS availability<br>per Anycast node                  | q.au  | 99.9%    | 99.99% | 99.92% | 100%   |
|                                                       | r.au  | 99.9%    | 100%   | 99.93% | 100%   |
|                                                       | s.au  | 99.9%    | 100%   | 99.94% | 100%   |
|