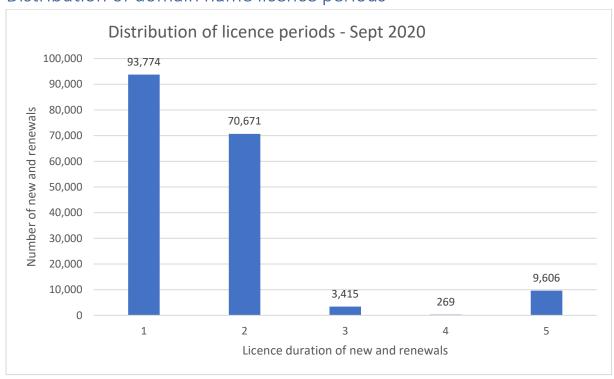

Y % |
|------------------------------|-----------|-----------|-----------|---------|
| Total new domains            | 57,937    | 59,238    | 42,196    | 37.3%   |
| Total names under management | 3,214,384 | 3,204,698 | 3,196,279 | 0.6%    |

## Registrations by Namespace

|         | Sep-17    | Sep-18    | Sep-19    | Sep-20    | YoY%  |
|---------|-----------|-----------|-----------|-----------|-------|
| .com.au | 2,752,168 | 2,798,401 | 2,847,647 | 2,882,489 | 1.2%  |
| .net.au | 277,220   | 255,144   | 237,322   | 220,039   | -7.3% |
| .org.au | 69,750    | 71,275    | 72,840    | 73,681    | 1.2%  |
| .asn.au | 3,437     | 3,315     | 3,273     | 3,102     | -5.2% |
| .id.au  | 12,550    | 12,382    | 12,317    | 12,502    | 1.5%  |

## Distribution of domain name licence periods





# Afilias service level performance

| Service Level Name                        | Expected | Jul 20 | Aug 20 | Sep 20 |
|-------------------------------------------|----------|--------|--------|--------|
| Overall DNS Availability                  | 100%     | 100%   | 100%   | 100%   |
| DNS availability per Anycast node         |          |        |        |        |
| q.au                                      | 99.9%    | 100%   | 99.99% | 99.92% |
| r.au                                      | 99.9%    | 100%   | 100%   | 99.93% |
| s.au                                      | 99.9%    | 100%   | 100%   | 99.94% |
| t.au                                      | 99.9%    | 100%   | 99.99% | 99.91% |
| DNS update delay time                     | 96%      | 99.86% | 99.88% | 99.95% |
| -