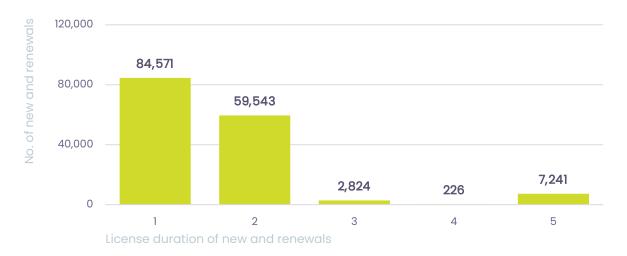

9    | Y-o-Y |
|------------------------------|-----------|-----------|-----------|-------|
| Total new domains            | 48,277    | 53,164    | 40,218    | 20.0% |
| Total names under management | 3,233,797 | 3,222,706 | 3,188,695 | 1.4%  |

#### Registrations by namespace

|        | Nov 17    | Nov 18    | Nov 19    | Nov 20    | Y-o-Y |
|--------|-----------|-----------|-----------|-----------|-------|
| com.au | 2,764,393 | 2,809,091 | 2,843,378 | 2,903,572 | 2.1%  |
| net.au | 274,601   | 251,554   | 234,273   | 218,311   | -6.8% |
| org.au | 70,037    | 71,666    | 73,046    | 74,080    | 1.4%  |
| asn.au | 3,404     | 3,292     | 3,257     | 3,086     | -5.3% |
| id.au  | 12,553    | 12,398    | 12,352    | 12,519    | 1.4%  |

#### Distribution of domain name licence periods





## Afilias service level performance

| Service Level Name                                    |         | Expected | Sep 20 | Oct 20 | Nov 20 |
|-------------------------------------------------------|---------|----------|--------|--------|--------|
| Overall DNS Availability                              |         | 100%     | 100%   | 100%   | 100%   |
| DNS availability                                      | q.au    | 99.9%    | 99.92% | 100%   | 100%   |
| per Anycast node                                      | r.au    | 99.9%    | 99.93% | 100%   | 100%   |
|                                                       | s.au    | 99.9%    | 99.94% | 100%   | 100%   |
|                                                       | t.au    | 99.9%    | 99.91% | 100%   | 100%   |
| DNS update del