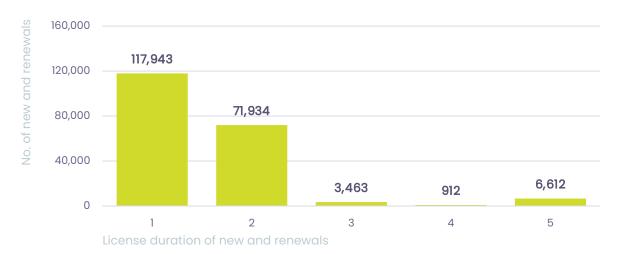

| Y-0-Y |
|------------------------------|-----------|-----------|-----------|-------|
| Total new domains            | 58,468    | 60,534    | 59,238    | -1.3% |
| Total names under management | 3,372,129 | 3,357,412 | 3,204,698 | 5.2%  |

### **Registrations by namespace**

|        | Aug-18    | Aug-19    | Aug-20    | Aug-21    | ΥοΥ%  |
|--------|-----------|-----------|-----------|-----------|-------|
| com.au | 2,794,202 | 2,846,961 | 2,872,098 | 3,040,605 | 5.9%  |
| net.au | 257,045   | 238,853   | 221,262   | 217,101   | -1.9% |
| org.au | 71,268    | 72,823    | 73,515    | 75,238    | 2.3%  |
| asn.au | 3,332     | 3,279     | 3,124     | 3,128     | 0.1%  |
| id.au  | 12,396    | 12,319    | 12,486    | 12,858    | 3.0%  |

#### Distribution of domain name licence periods





## Afilias service level performance

| Service Level Name                                       |       | Expected | Jun 21 | Jul 21 | Aug 21 |
|----------------------------------------------------------|-------|----------|--------|--------|--------|
| Overall DNS Availability                                 |       | 100%     | 100%   | 100%   | 100%   |
| DNS availability<br>per Anycast node                     | q.au  | 99.9%    | 100%   | 100%   | 100%   |
|                                                          | r.au  | 99.9%    | 100%   | 100%   | 100%   |
|                                                          | s.au  | 99.9%    | 100%   | 100%   | 100%   |
|                                                          | t.au  | 99.9%    | 100%   | 100%   | 99.99% |
| DNS upd