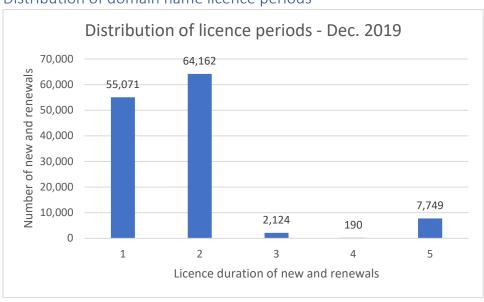

# Registry Monthly Statistics

## Dec. 2019

### December 2019 volumes

|                              | Dec-19    | Nov-19    | Dec-18    | Y-o-Y % |
|------------------------------|-----------|-----------|-----------|---------|
| Total new domains            | 32,717    | 40,218    | 32,160    | 1.7%    |
| Total names under management | 3,171,889 | 3,188,695 | 3,163,348 | 0.3%    |

### Distribution of domain name licence periods



### Afilias service level performance

| Service Level Name                                      | Expected | Oct 19 | Nov 19 | Dec 19 |
|---------------------------------------------------------|----------|--------|--------|--------|
| Overall DNS Availability                                | 100%     | 100%   | 100%   | 100%   |
| DNS availability per Anycast node                       |          |        |        |        |
| q.au                                                    | 99.9%    | 100%   | 99.88% | 100%   |
| r.au                                                    | 99.9%    | 100%   | 100%   | 100%   |
| s.au                                                    | 99.9%    | 100%   | 99.99% | 100%   |
| t.au                                                    | 99.9%    | 10