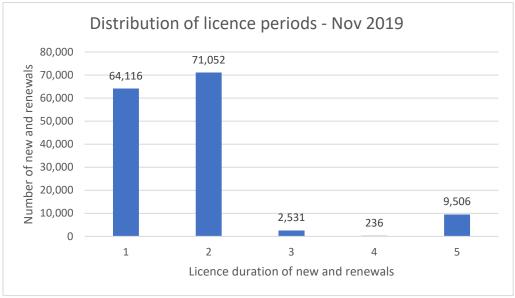

# Registry Monthly Statistics

### Nov. 2019

#### November 2019 volumes

|                              | Nov-19    | Oct-19    | Nov-18    | Y-o-Y % |
|------------------------------|-----------|-----------|-----------|---------|
| Total new domains            | 40,218    | 44,032    | 41,308    | -2.6%   |
| Total names under management | 3,188,695 | 3,193,984 | 3,170,074 | 0.6%    |

#### Distribution of domain name licence periods



#### Afilias service level performance

| Service Level Name                                           | Expected | Sep 19 | Oct 19 | Nov 19 |  |  |
|--------------------------------------------------------------|----------|--------|--------|--------|--|--|
| Overall DNS Availability                                     | 100%     | 100%   | 100%   | 100%   |  |  |
| DNS availability per Anycast node                            |          |        |        |        |  |  |
| q.au                                                         | 99.9%    | 100%   | 100%   | 99.88% |  |  |
| r.au                                                         | 99.9%    | 100%   | 100%   | 100%   |  |  |
| s.au                                                         | 99.9%    | 100%   | 100%   | 99.99% |