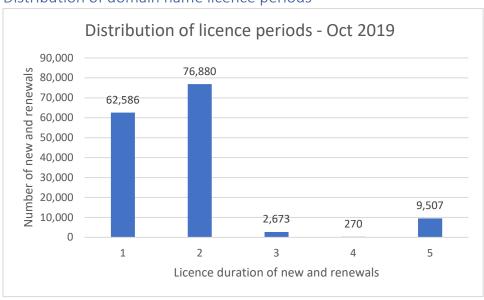

# Registry Monthly Statistics

### October 2019

#### October 2019 volumes

|                              | Oct-19    | Sep-19    | Oct-18    | Y-o-Y % |
|------------------------------|-----------|-----------|-----------|---------|
| Total new domains            | 44,032    | 42,196    | 43,412    | 1.4%    |
| Total names under management | 3,193,984 | 3,196,279 | 3,166,439 | 0.9%    |

### Distribution of domain name licence periods



#### Afilias service level performance

| Service Level Name                                        | Expected | Aug 19 | Sep 19 | Oct 19 |
|-----------------------------------------------------------|----------|--------|--------|--------|
| Overall DNS Availability                                  | 100%     | 100%   | 100%   | 100%   |
| DNS availability per Anycast node                         |          |        |        | •      |
| q.au                                                      | 99.9%    | 100%   | 100%   | 100%   |
| r.au                                                      | 99.9%    | 100%   | 100%   | 100%   |
| s.au                                                      | 99.9%    | 100%   | 100%   | 100%   |
| t.au