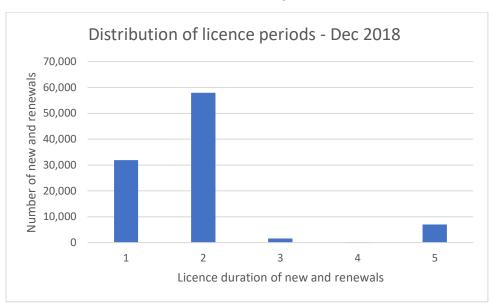

## Registry Monthly Statistics - December 2018

## Dec 2018 volumes

|                              | Dec-18    | Nov-18    | Dec-17    | Y-o-Y % |
|------------------------------|-----------|-----------|-----------|---------|
| Total new domains created    | 32,160    | 41,308    | 35,076    | -8.3%   |
| Total names under management | 3,163,348 | 3,170,074 | 3,119,485 | 1.4%    |

## Distribution of domain name licence periods



## **Afilias service level performance**

| Service Level Name                                        | Expected | Oct 18 | Nov 18 | Dec 18 |  |  |
|-----------------------------------------------------------|----------|--------|--------|--------|--|--|
| Overall DNS Availability                                  | 100%     | 100%   | 100%   | 100%   |  |  |
| DNS availability per Anycast node                         |          |        |        |        |  |  |
| q.au                                                      | 99.9%    | 98.48% | 100%   | 99.98% |  |  |
| r.au                                                      | 99.9%    | 100%   | 100%   | 100%   |  |  |
| s.au                                                      | 99.9%    | 100%   | 99.99% | 100%   |  |  |
| t.au