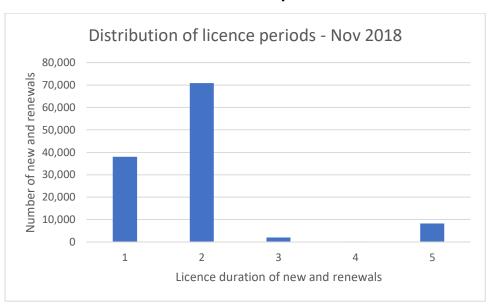

## **Registry Monthly Statistics**

## Nov 2018 volumes

|                              | Nov-18    | Oct-18    | Nov-17    | Y-o-Y % |
|------------------------------|-----------|-----------|-----------|---------|
| Total new domains created    | 41,308    | 43,412    | 45,232    | -8.7%   |
| Total names under management | 3,170,074 | 3,166,439 | 3,125,224 | 1.4%    |

## Distribution of domain name licence periods



## **Afilias service level performance**

| Service Level Name                                        | Expected | Sep 18 | Oct 18 | Nov 18 |  |  |
|-----------------------------------------------------------|----------|--------|--------|--------|--|--|
| Overall DNS Availability                                  | 100%     | 100%   | 100%   | 100%   |  |  |
| DNS availability per Anycast node                         |          |        |        |        |  |  |
| q.au                                                      | 99.9%    | 100%   | 98.48% | 100%   |  |  |
| r.au                                                      | 99.9%    | 100%   | 100%   | 100%   |  |  |
| s.au                                                      | 99.9%    | 99.94% | 100%   | 99.99% |  |  |
| t.au