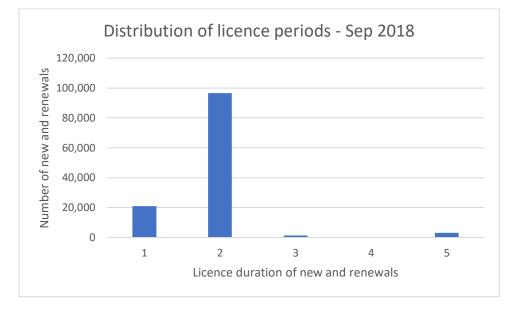

## **Registry Monthly Statistics** 2018

## Sep 2018 volumes

|                              | Sep-18    | Aug-18    | Sep-17    | Y-o-Y % |
|------------------------------|-----------|-----------|-----------|---------|
| Total new domains created    | 41,152    | 47,544    | 43,261    | -4.9%   |
| Total names under management | 3,162,508 | 3,160,202 | 3,115,365 | 1.5%    |

## Distribution of domain name licence periods



## Afilias service level performance

| Service Level Name                              | Expected | Jul 18 | Aug 18 | Sep 18 |
|-------------------------------------------------|----------|--------|--------|--------|
| Overall DNS Availability                        | 100%     | 100%   | 100%   | 100%   |
| DNS availability per Anycast node – q.au,       | 99.9%    | 99.97% | 99.98% | 100%   |
| r.au, s.au, t.au                                |          | 100%   | 99.99% | 100%   |
|                                                 |          | 100%   | 100%   | 99.94% |
|                                                 |          | 100%   | 100%   | 100%   |
| DNS update delay time                           | 96%      | 98.87% | 99.00% | 99.42% |
| <ul> <li>% of updates within 5 mins</l