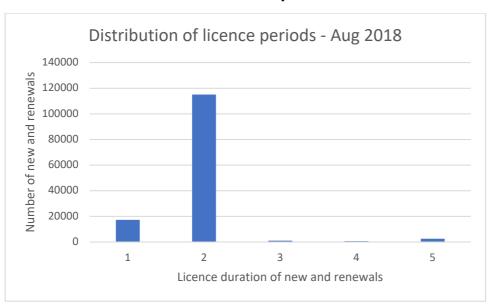

## Aug 2018 volumes

|                              | Aug-18    | Jul-18    | Aug-17    | Y-o-Y % |
|------------------------------|-----------|-----------|-----------|---------|
| Total new domains created    | 47,544    | 47,062    | 48,997    | -3.0%   |
| Total names under management | 3,160,202 | 3,155,909 | 3,115,606 | 1.4%    |

## Distribution of domain name licence periods



## **Afilias service level performance**

| Service Level Name                        | Expected | Jul 18 | Aug 18 |
|-------------------------------------------|----------|--------|--------|
| Overall DNS Availability                  | 100%     | 100%   | 100%   |
| DNS availability per Anycast node – q.au, | 99.9%    | 99.97% | 99.98% |
| r.au, s.au, t.au                          |          | 100%   | 99.99% |
|                                           |          | 100%   | 100%   |
|                                           |          | 100%   | 100%   |
| DNS update delay time                     | 96%      | 98.87% | 99.00% |
| - % of updates within 5 mins              |          |        |        |
| Cross network name server round trip time | 300ms    | 104ms  | 91ms   |
| DNS